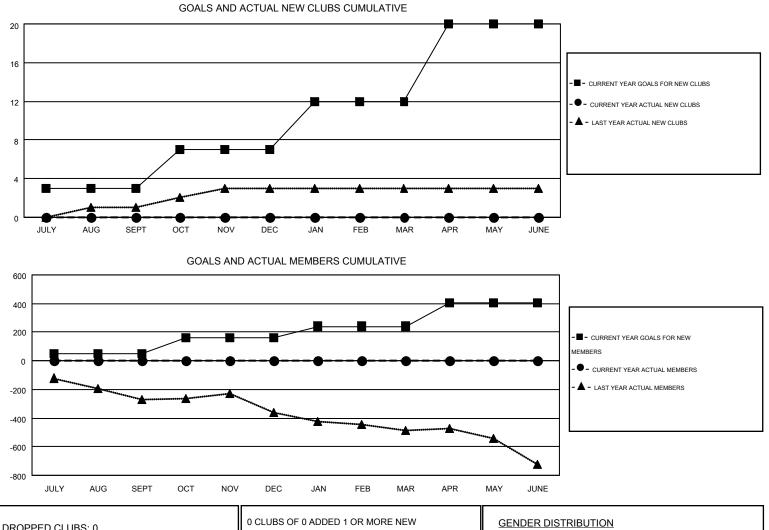

## **CINDY GREGG** GMT

| GMT | CA | I |
|-----|----|---|

|                       |                  | Clubs     |                  |                       |               |                    | Members                                |                    |                  |
|-----------------------|------------------|-----------|------------------|-----------------------|---------------|--------------------|----------------------------------------|--------------------|------------------|
| RESULTS FOR 2016-2017 |                  |           |                  | RESULTS FOR 2016-2017 |               |                    |                                        |                    |                  |
| QUARTER               | NEW CLUB<br>GOAL | NEW CLUBS | DROPPED<br>CLUBS | NET<br>GAIN/LOSS      | QUARTER       | NEW MEMBER<br>GOAL | CHARTER AND<br>NEW<br>MEMBERS<br>ADDED | DROPPED<br>MEMBERS | NET<br>GAIN/LOSS |
| JULY/AUG/SEPT         | 3                | 0         | 0                | 0                     | JULY/AUG/SEPT | 48                 | 0                                      | 0                  | 0                |
| OCT/NOV/DEC           | 4                | 0         | 0                | 0                     | OCT/NOV/DEC   | 113                | 0                                      | 0                  | 0                |
| JAN/FEB/MAR           | 5                | 0         | 0                | 0                     | JAN/FEB/MAR   | 80                 | 0                                      | 0                  | 0                |
| APR/MAY/JUNE          | 8                | 0         | 0                | 0                     | APR/MAY/JUNE  | 162                | 0                                      | 0                  | 0                |

| DROPPED CLUBS: 0 |        | MEMBERS                                           | GENDER DIST       | GENDER DISTRIBUTION |             |  |
|------------------|--------|---------------------------------------------------|-------------------|---------------------|-------------|--|
|                  |        |                                                   | MALE              | 0 (100.00%)         |             |  |
|                  |        | 1                                                 | FEMALE            | 0 (100.00%)         |             |  |
| DROPPED MEMBERS  |        |                                                   |                   |                     |             |  |
| DECEASED         | 0      | CLICK HERE FOR HEALTH                             |                   |                     | 0           |  |
| CLUB CANCELLED   | 0      | ASSESSMENT DATA                                   | FAMILY UNIT MEMBE | FAMILY UNIT MEMBERS |             |  |
| OTHER            | 0      |                                                   | HEAD OF HOUSEHOLD |                     | 0           |  |
| TOTAL            | 0      |                                                   | NON-HEAD OF HOUS  | EHOLD               | 0           |  |
| MBR0181          | © Conv | right 2016 Lions Clubs International All Rights I | Reserved          |                     | Page 1 of 1 |  |